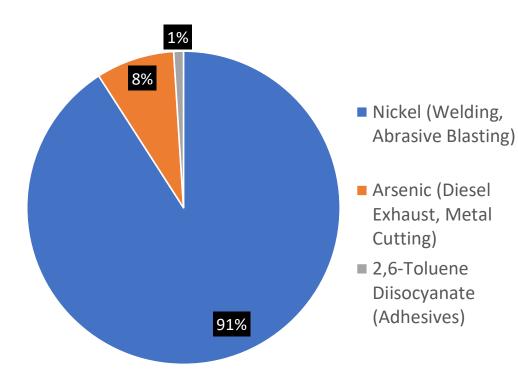

### **Emission Contributions Maximum Residential Cancer Risk 28.4 in One Million**

- Hexavalent Chromium (Welding)
- Nickel (Welding, Abrasive Blasting)
- Ethylbenzene (Coating)
- Diesel Particulate Matter (Diesel
- Exhaust) Arsenic (Diesel Exhaust, Metal
- Cutting) Naphtalene (Coating)