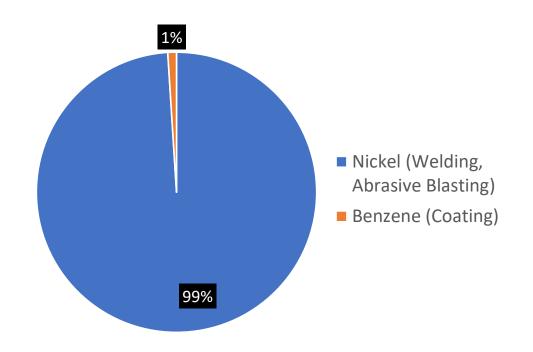

### **Emission Contributions Maximum Residential Cancer Risk 28.4 in One Million**

- Hexavalent Chromium (Welding)
- Nickel (Welding, Abrasive Blasting)
- Ethylbenzene (Coating)
- Diesel Particulate Matter (Diesel
- Exhaust) Arsenic (Diesel Exhaust, Metal
- Cutting) Naphtalene (Coating)