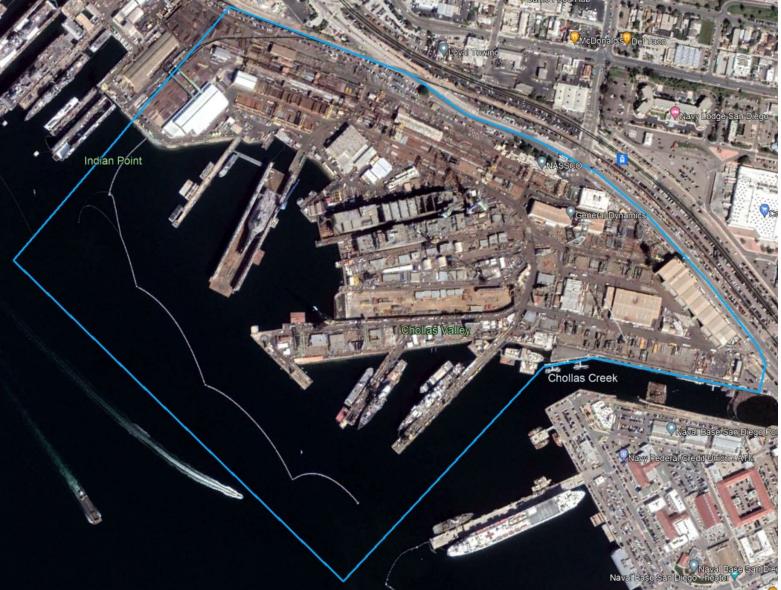

|
|-------------------------------------------|----------------------------------|------------------------------------|------------------------------|
| Maximum Residential Cancer<br>Risk        | 28.4 in one<br>million           | 10 in one million                  | 10 in one million            |
| Maximum Worker Cancer Risk                | 4.96 in one<br>million           |                                    |                              |
| Chronic Non-Cancer Health<br>Hazard Index | Resident – 0.70<br>Worker – 1.17 | 1                                  | 1                            |
| Acute Non-Cancer Health<br>Hazard Index   | Resident – 1.19<br>Worker – 1.41 | 1                                  | 1                            |



San Diego County Air Pollution Control District



# NASSCO

- Shipyard
- 2798 East Harbor Drive, San Diego 92113













#### NASSCO Equipment

Coating Operations

Abrasive Blasting

Welding

**Diesel Engines** 

### **Emission Contributions Maximum Residential Cancer Risk 28.4 in One Million**



- Hexavalent Chromium (Welding)
- Nickel (Welding, Abrasive Blasting)
- Ethylbenzene (Coating)
- Diesel Particulate Matter (Diesel
- Exhaust) Arsenic (Diesel Exhaust, Metal
- Cutting) Naphtalene (Coating)





### **Emission Contributions Maximum Worker Chronic Non-Cancer 1.07**





San Diego County Air Pollution Control District

### **Emission Contributions Maximum Acute Non-Cancer 1.41**







# **Next Steps**

NASSCO is required to submit a Risk Reduction Audit and Plan (RRAP) based on their 2021 HRA by March 26, 2025

The Plan must