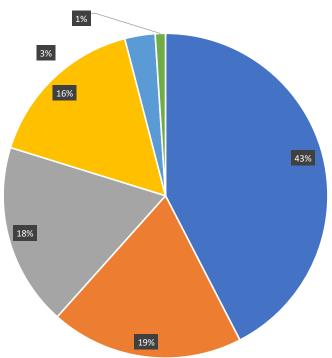

### **Emission Contributions Maximum Residential Cancer Risk 28.4 in One Million**

- Hexavalent Chromium (Welding)
- Nickel (Welding, Abrasive Blasting)
- Ethylbenzene (Coating)
- Diesel Particulate Matter (Diesel
- Exhaust) Arsenic (Diesel Exhaust, Metal
- Cutting) Naphtalene (Coating)