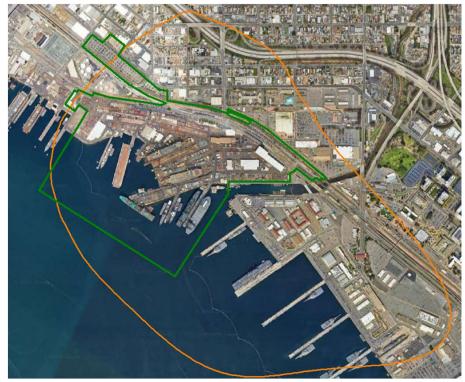

n-Cancer Health<br>Hazard Index | Resident – 0.70<br>Worker – 1.17 | 1                                  | 1                            |
| Acute Non-Cancer Health<br>Hazard Index   | Resident – 1.19<br>Worker – 1.41 | 1                                  | 1                            |



San Diego County Air Pollution Control District



# NASSCO

- Shipyard
- 2798 East Harbor Drive, San Diego 92113













#### NASSCO Equipment

Coating Operations

Abrasive Blasting

Welding

**Diesel Engines** 

### **Emission Contributions Maximum Residential Cancer Risk 28.4 in One Million**



- Hexavalent Chromium (Welding)
- Nickel (Welding, Abrasive Blasting)
- Ethylbenzene (Coating)
- Diesel Particulate Matter (Diesel
- Exhaust) Arsenic (Diesel Exhaust, Metal
- Cutting) Naphtalene (Coating)





### **Emission Contributions Maximum Worker Chronic Non-Cancer 1.07**





San Diego County Air Pollution Control District

### **Emission Contributions Maximum Acute Non-Cancer 1.41**







# **Next Steps**

NASSCO is required to submit a Risk Reduction Audit and Plan (RRAP) based on their 2021 HRA by March 26, 2025

The Plan must demonstrate reduction of health risks below applicable thresholds of Rule 1210. RRAP will be made available for public review and comment

NASSCO will be required to provide progress reports on risk reduction annually until health risks are reduced below the thresholds



# **Stay Informed**

# Sign up for District Updateshttps://bit.ly/SDAPCD-Updates

#### Visit District Hot Spots Page • https://sdapcd.org/hotspots



#### Public Documents for "Hot Spots"