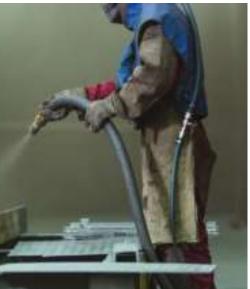

#### NASSCO Equipment

Coating Operations

Abrasive Blasting

Welding

**Diesel Engines** 

### **Emission Contributions Maximum Residential Cancer Risk 28.4 in One Million**

- Hexavalent Chromium (Welding)
- Nickel (Welding, Abrasive Blasting)
- Ethylbenzene (Coating)
- Diesel Particulate Matter (Diesel
- Exhaust) Arsenic (Diesel Exhaust, Metal
- Cutting) Naphtalene (Coating)