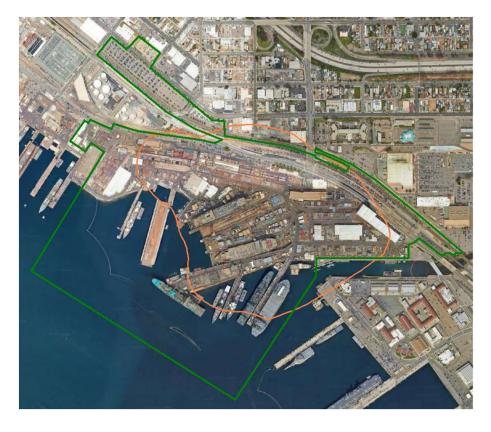

| 1                            |
| Acute Non-Cancer Health<br>Hazard Index   | Resident – 1.19<br>Worker – 1.41 | 1                                  | 1                            |



San Diego County Air Pollution Control District



# NASSCO

- Shipyard
- 2798 East Harbor Drive, San Diego 92113













#### NASSCO Equipment

Coating Operations

Abrasive Blasting

Welding

**Diesel Engines** 

### **Emission Contributions Maximum Residential Cancer Risk 28.4 in One Million**



- Hexavalent Chromium (Welding)
- Nickel (Welding, Abrasive Blasting)
- Ethylbenzene (Coating)
- Diesel Particulate Matter (Diesel
- Exhaust) Arsenic (Diesel Exhaust, Metal
- Cutting) Naphtalene (Coating)





### **Emission Contributions Maximum Worker Chronic Non-Cancer 1.07**





San Diego County Air Pollution Control District

### **Emission Contributions Maximum Acute Non-Cancer 1.41**







# **Next Steps**

NASSCO is required to submit a Risk Reduction Audit and Plan (RRAP) based on their 2021 HRA by March 26, 2025

The Plan must demonstrate reduction of health risks below applicable thresholds of Rule 1210. RRAP will be made available for public review and comment

NASSCO will be required to provide progress reports on risk reduction annually until health risks are reduced below the thresholds



# **Stay Informed**

# Sign up for District Updateshttps://bit.ly/SDAPCD-Updates

#### Visit District Hot Spots Page • https://sdapcd.org/hotspots



#### Public Documents for "Hot Spots" Facilities

The facilities listed below are subject to the notification requi