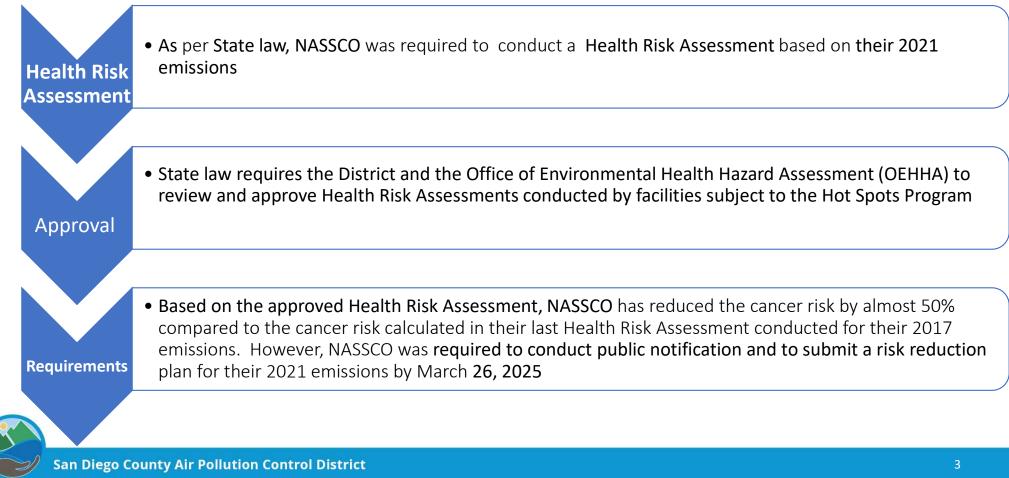

#### Requirements

**Public Notification** 

#### **Risk Reduction**

San Diego County Air Pollution Control District

### Background Air Toxics "Hot Spots" Program

# **Next Steps**

NASSCO is required to submit a Risk Reduction Audit and Plan (RRAP) based on their 2021 HRA by March 26, 2025

The Plan must demonstrate reduction of health risks below applicable thresholds of Rule 1210. RRAP will be made available for public review and comment

NASSCO will be required to provide progress reports on risk reduction annually until health risks are reduced below the thresholds